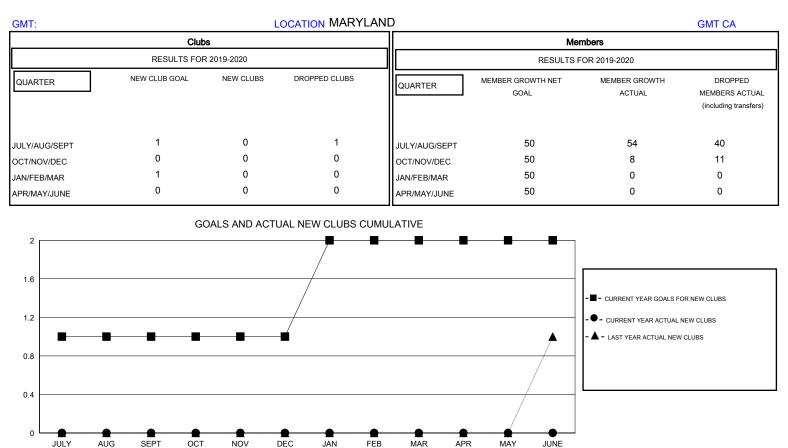

## District 22 W

Results as of: 10/31/2019

| DROPPED CLUBS: 1 |    | 20 CLUBS OF 58 ADDED 1 OR MORE<br>NEW MEMBERS | GENDER DISTRIBUTION                  |                |     |
|------------------|----|-----------------------------------------------|--------------------------------------|----------------|-----|
|                  |    |                                               | MALE                                 | 1,189 (63.62%) |     |
| DROPPED MEMBERS  |    |                                               | FEMALE                               | 680 (36.38%)   |     |
| DECEASED         | 8  | CLICK HERE FOR CUMULATIVE.<br>MEMBERSHIP DATA | TOTAL FAMILY UNIT MEMBERS            |                | 517 |
| CLUB CANCELLED   | 0  |                                               | FAMILY MEMBERS PAYING HALF 2<br>DUES |                | 270 |
| OTHER            | 43 |                                               |                                      |                |     |
| TOTAL            | 51 |                                               |                                      |                |     |