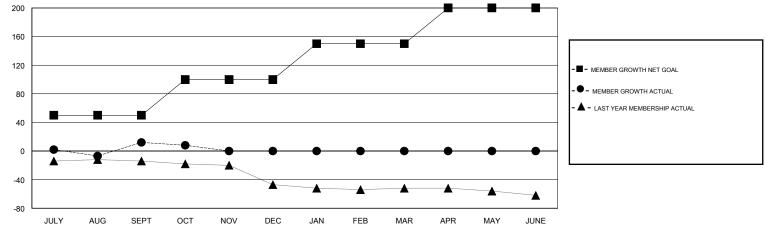

## District 22 W

Results as of: 10/31/2019

| DROPPED CLUBS: 1 |    | 20 CLUBS OF 58 ADDED 1 OR MORE<br>NEW MEMBERS | GENDER DISTRIBUTION                  |                |     |
|------------------|----|-----------------------------------------------|--------------------------------------|----------------|-----|
|                  |    |                                               | MALE                                 | 1,189 (63.62%) |     |
| DROPPED MEMBERS  |    |                                               | FEMALE                               | 680 (36.38%)   |     |
| DECEASED         | 8  | CLICK HERE FOR CUMULATIVE.<br>MEMBERSHIP DATA | TOTAL FAMILY UNIT MEMBERS            |                | 517 |
| CLUB CANCELLED   | 0  |                                               | FAMILY MEMBERS PAYING HALF 2<br>DUES |                | 270 |
| OTHER            | 43 |                                               |                                      |                |     |
| TOTAL            | 51 |                                               |                                      |                |     |